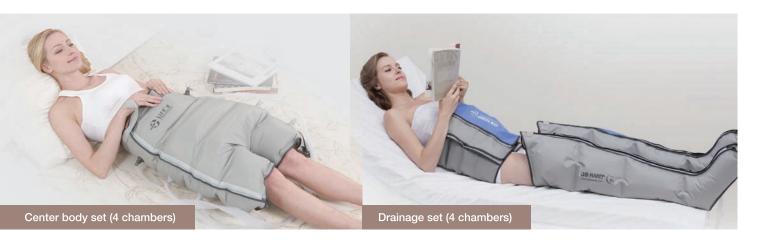

#### Air compression for semi-professional, LX7

LX7 is the semi-professional compression system that can be combined with the center body cuff for draining and stimulating on the center of thigh, hip, belly and high waist or drainage composition covering full body from foot to high waist.

### MK300L

The MK300L model is a Multi lymphatic drainage system for whole body drainage and circulation can be optionally used at the same time with a maximum of four cuffs, such as leg cuffs, waist cuff, full body cuff and arm cuff.