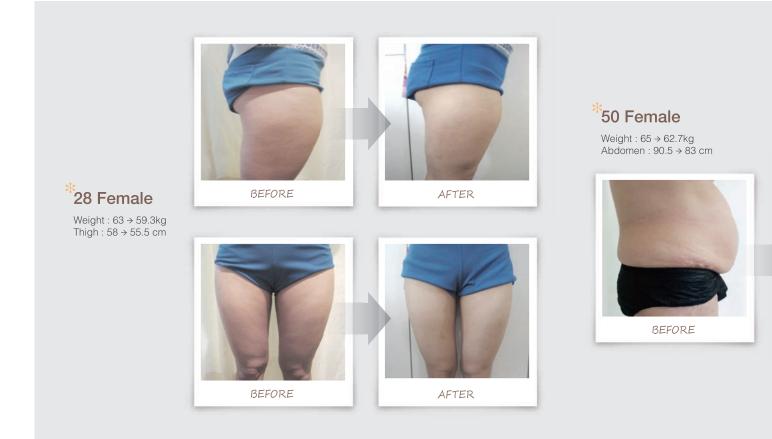

#### **Clinical data**

(July-October, 2013/20-60 ages, 66 women)

There was 1 month treatment (2 times per week – 8 sessions)

| ~ | Result | ~ |
|---|--------|---|
| < | Result | > |

| abdomen | -4.3cm Reduction (-3.0cm ~ -8.5cm) |
|---------|------------------------------------|
| thigh   | -2.2cm Reduction (-1.2cm ~ -3.0cm) |
| arm     | -1.8cm Reduction (-0.5cm ~ -3.7cm) |