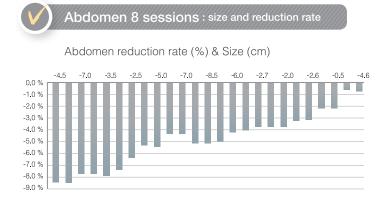

[November, 10th, 2013 / Korean Academy of Obesity & aesthetic Treatment announcement]

Abdomen 8 sessions : size and reduction rate

Abdomen reduction rate (%) & Size (cm)

Arm 8 sessions : size and reduction rate