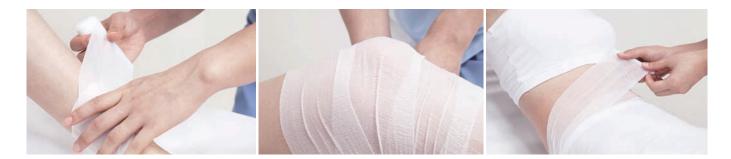

#### DOCTOR WRAPS Bandage program

The active ingredients of drainage and anti-cellulite are absorbed into the skin and dissolve subcutaneous fat.

The collaboration of Slimming Bandage, Air Compression, and IR Heating – 3 in 1 MDD Solution

#### Disposable slimming bandage program

Doctor wraps is an effective protocol kit program with 8 bandage pack composed of 3 types with unique active ingredients.

Doctor wraps moisturizes, tones, and drains as an anti-cellulite treatment. It provides effective results improving weight gain, elasticity, cellulite, dehydration and water retention.

Variety of ampoules used creates a synergistic effect when applied onto the treatment area prior to body wrapping.

It includes 8 disposable bandages and no post-cleanup needed. The application is easy and versatile for both home and professional care. It is also a hands free treatment combined with the air compression drainage system.