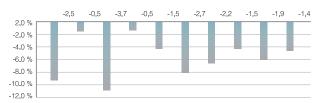

#### **Clinical data**

(July-October, 2013/20-60 ages, 66 women)

There was 1 month treatment (2 times per week – 8 sessions)

| ~ | Result | ~ |
|---|--------|---|
| < | Result | > |

| abdomen | -4.3cm Reduction (-3.0cm ~ -8.5cm) |
|---------|------------------------------------|
| thigh   | -2.2cm Reduction (-1.2cm ~ -3.0cm) |
| arm     | -1.8cm Reduction (-0.5cm ~ -3.7cm) |

[November, 10th, 2013 / Korean Academy of Obesity & aesthetic Treatment announcement]

Abdomen 8 sessions : size and reduction rate

Abdomen reduction rate (%) & Size (cm)

Arm 8 sessions : size and reduction rate