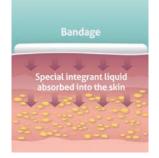

#### DOCTOR WRAPS Bandage program

The active ingredients of drainage and anti-cellulite are absorbed into the skin and dissolve subcutaneous fat.

The collaboration of Slimming Bandage, Air Compression, and IR Heating – 3 in 1 MDD Solution

#### Disposable slimming bandage program

Doctor wraps is an effective protocol kit program with 8 bandage pack composed of 3 types with unique active ingredients.

Doctor wraps moisturizes, tones, and drains as an anti-cellulite treatment. It provides effective results improving weight gain, elasticity, cellulite, dehydration and water retention.

Variety of ampoules used creates a synergistic effect when applied onto the treatment area prior to body wrapping.

It includes 8 disposable bandages and no post-cleanup needed. The application is easy and versatile for both home and professional care. It is also a hands free treatment combined with the air compression drainage system.