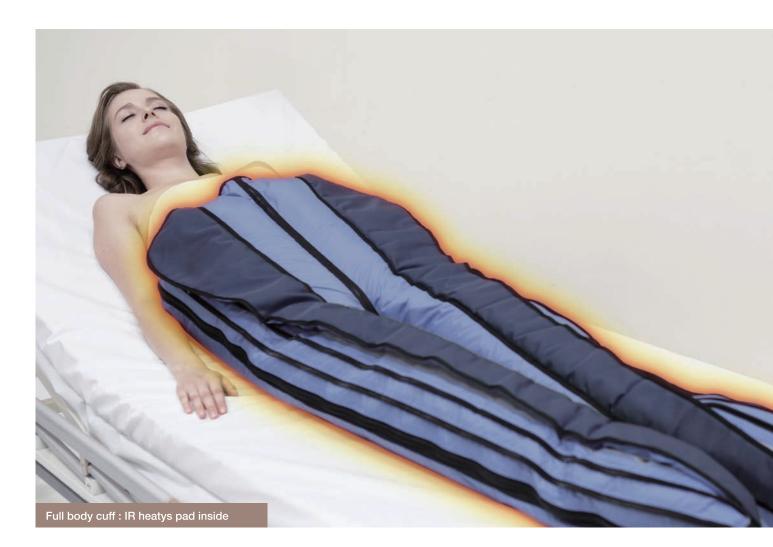

# AIR COMPRESSION with IR heatys

Fat cells and toxins dissolved through ICE WRAP and DOCTOR WRAPS are drained via powerful air compressions system.

### AIR compression with IR heating Full drainage system

Air Compression Drainage System completes the MDD slimming solution for draining stagnant and dissolved fat cells through the process of melting by ICE WRAP and dissolution by DOCTOR wraps. As well as our MDD solution, our Air Compression System is exclusively used to complete the treatment that is handled with various obesity devices in esthetic clinic and is to prevent returning of original body size and even bigger size of body after various obesity treatments.

Infrared Heating System, IR heatys, is used with Air Compression System that maximizes the circulation and drainage from far-infrared heating, which passes through our body in range of 30, 40, 50, 60°C.

### MK300L

The MK300L model is a Multi lymphatic drainage system for whole body drainage and circulation can be optionally used at the same time with a maximum of four cuffs, such as leg cuffs, waist cuff, full body cuff and arm cuff.