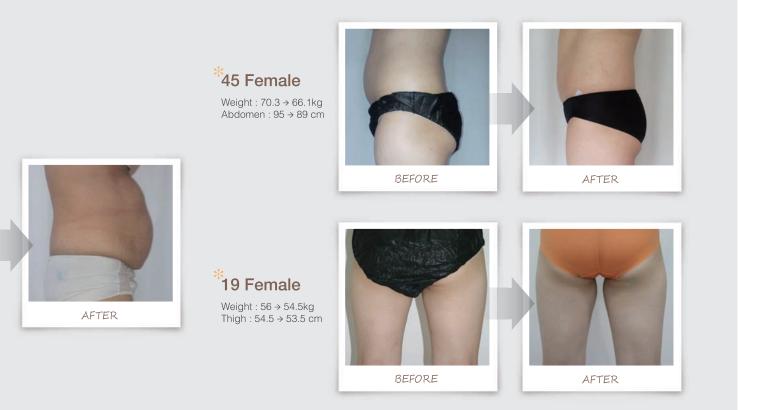

#### **Clinical data**

(July-October, 2013/20-60 ages, 66 women)

There was 1 month treatment (2 times per week – 8 sessions)

| ~ | Result | ~ |
|---|--------|---|
| < | Result | > |

| abdomen | -4.3cm Reduction (-3.0cm ~ -8.5cm) |
|---------|------------------------------------|
| thigh   | -2.2cm Reduction (-1.2cm ~ -3.0cm) |
| arm     | -1.8cm Reduction (-0.5cm ~ -3.7cm) |