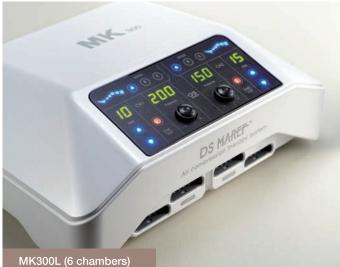

### MK300L

The MK300L model is a Multi lymphatic drainage system for whole body drainage and circulation can be optionally used at the same time with a maximum of four cuffs, such as leg cuffs, waist cuff, full body cuff and arm cuff.