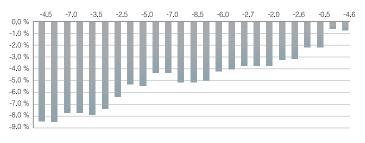

[November, 10th, 2013 / Korean Academy of Obesity & aesthetic Treatment announcement]

Abdomen 8 sessions : size and reduction rate

Abdomen reduction rate (%) & Size (cm)

Arm 8 sessions : size and reduction rate