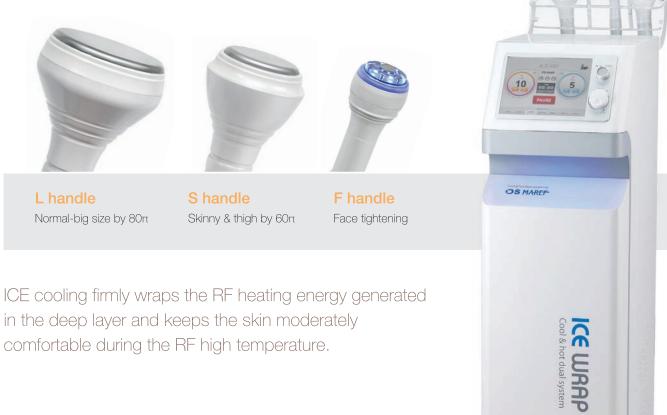

# ICEWrap Cool & Hot Dual System

ICE cooling firmly wraps the RF heating energy generated in the deep layer and keeps the skin moderately comfortable during the RF high temperature. This cooling operation aids in maximizing the level of RF on the skin and decreases treatment time.

ICE wrap can help fat cells around the organs as well as under the dermis via the powerful deep layer RF energy. ICE wrap has three handles for use on any part of the body including lifting and wrinkle care for the face.