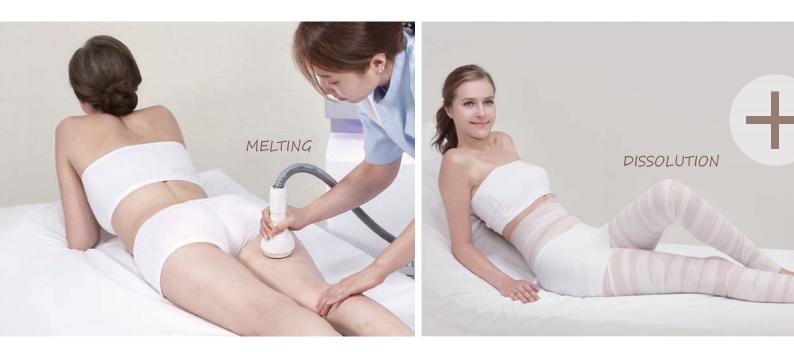

## DOCTOR LIFE <sup>®</sup> MDD SOLUTION Melting + Dissolution + Drainage

# AIR COMPRESSION with IR heatys

Fat cells and toxins dissolved through ICE WRAP and DOCTOR WRAPS are drained via powerful air compressions system.

### AIR compression with IR heating Full drainage system

Air Compression Drainage System completes the MDD slimming solution for draining stagnant and dissolved fat cells through the process of melting by ICE WRAP and dissolution by DOCTOR wraps. As well as our MDD solution, our Air Compression System is exclusively used to complete the treatment that is handled with various obesity devices in esthetic clinic and is to prevent returning of original body size and even bigger size of body after various obesity treatments.