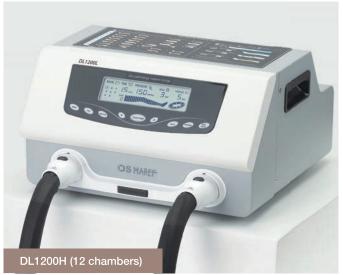

### DL1200H

The DL1200L model is a steady bestseller both in medical and beauty markets. Many users are experiencing quality and treatments of this model now. The solid machine case has an ultra-quiet noise level, which is unlike anything in the market. It has the most suitable and essential programs with 8 compression modes, pressure, time, interval and inflation holding time that can be set manually, according to a patient's condition.