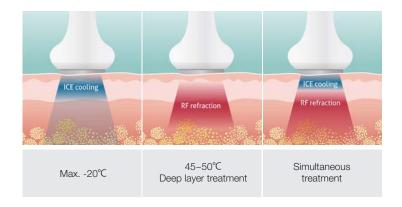

#### ICE WRAP Cool & Hot Dual System

Heat generated internally by the RF is cooled while firming and works synergistically for fat reduction.

# ICEWrap Cool & Hot Dual System

ICE cooling firmly wraps the RF heating energy generated in the deep layer and keeps the skin moderately comfortable during the RF high temperature. This cooling operation aids in maximizing the level of RF on the skin and decreases treatment time.

ICE wrap can help fat cells around the organs as well as under the dermis via the powerful deep layer RF energy. ICE wrap has three handles for use on any part of the body including lifting and wrinkle care for the face.