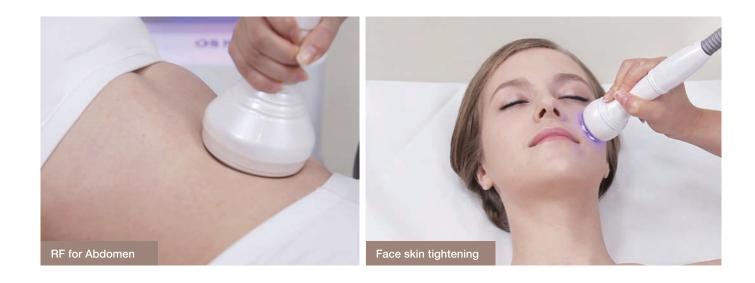

#### ICE WRAP Cool & Hot Dual System

Heat generated internally by the RF is cooled while firming and works synergistically for fat reduction.

# ICEWrap Cool & Hot Dual System

ICE cooling firmly wraps the RF heating energy generated in the deep layer and keeps the skin moderately comfortable during the RF high temperature. This cooling operation aids in maximizing the level of RF on the skin and decreases treatment time.

ICE wrap can help fat cells around the organs as well as under the dermis via the powerful deep layer RF energy. ICE wrap has three handles for use on any part of the body including lifting and wrinkle care for the face.