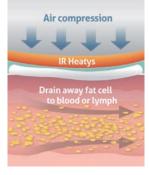

# AIR COMPRESSION with IR heatys

Fat cells and toxins dissolved through ICE WRAP and DOCTOR WRAPS are drained via powerful air compressions system.

### AIR compression with IR heating Full drainage system

Air Compression Drainage System completes the MDD slimming solution for draining stagnant and dissolved fat cells through the process of melting by ICE WRAP and dissolution by DOCTOR wraps. As well as our MDD solution, our Air Compression System is exclusively used to complete the treatment that is handled with various obesity devices in esthetic clinic and is to prevent returning of original body size and even bigger size of body after various obesity treatments.

Infrared Heating System, IR heatys, is used with Air Compression System that maximizes the circulation and drainage from far-infrared heating, which passes through our body in range of 30, 40, 50, 60°C.