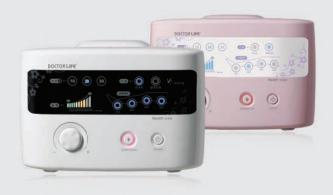

#### **DOCTOR LIFE**®

# BEAUTY

PROFESSIONAL SLIMMING SOLUTION WITH AIR COMPRESSION BY DS MAREF

## DOCTOR LIFE <sup>®</sup> MDD SOLUTION Melting + Dissolution + Drainage