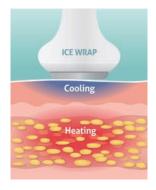

#### ICE WRAP Cool & Hot Dual System

Heat generated internally by the RF is cooled while firming and works synergistically for fat reduction.

# ICEWrap Cool & Hot Dual System

ICE cooling firmly wraps the RF heating energy generated in the deep layer and keeps the skin moderately comfortable during the RF high temperature. This cooling operation aids in maximizing the level of RF on the skin and decreases treatment time.

ICE wrap can help fat cells around the organs as well as under the dermis via the powerful deep layer RF energy. ICE wrap has three handles for use on any part of the body including lifting and wrinkle care for the face.