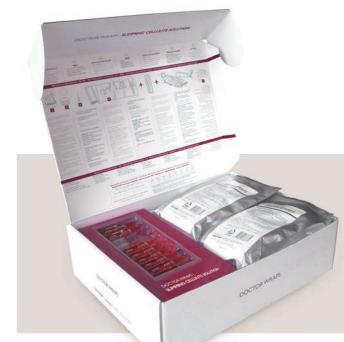

## DOCTOR LIFE <sup>®</sup> MDD SOLUTION Melting + Dissolution + Drainage

#### DOCTOR WRAPS Bandage program

The active ingredients of drainage and anti-cellulite are absorbed into the skin and dissolve subcutaneous fat.

The collaboration of Slimming Bandage, Air Compression, and IR Heating – 3 in 1 MDD Solution

#### Disposable slimming bandage program

Doctor wraps is an effective protocol kit program with 8 bandage pack composed of 3 types with unique active ingredients.

Doctor wraps moisturizes, tones, and drains as an anti-cellulite treatment. It provides effective results improving weight gain, elasticity, cellulite, dehydration and water retention.

Variety of ampoules used creates a synergistic effect when applied onto the treatment area prior to body wrapping.

It includes 8 disposable bandages and no post-cleanup needed. The application is easy and versatile for both home and professional care. It is also a hands free treatment combined with the air compression drainage system.