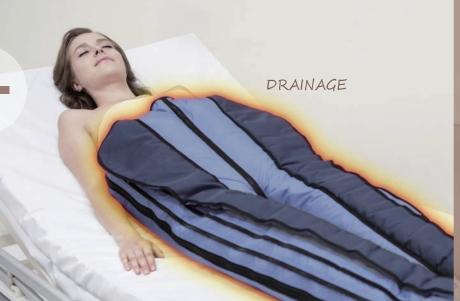

# AIR COMPRESSION with IR heatys

Fat cells and toxins dissolved through ICE WRAP and DOCTOR WRAPS are drained via powerful air compressions system.

### AIR compression with IR heating Full drainage system

Air Compression Drainage System completes the MDD slimming solution for draining stagnant and dissolved fat cells through the process of melting by ICE WRAP and dissolution by DOCTOR wraps. As well as our MDD solution, our Air Compression System is exclusively used to complete the treatment that is handled with various obesity devices in esthetic clinic and is to prevent returning of original body size and even bigger size of body after various obesity treatments.

Infrared Heating System, IR heatys, is used with Air Compression System that maximizes the circulation and drainage from far-infrared heating, which passes through our body in range of 30, 40, 50, 60°C.