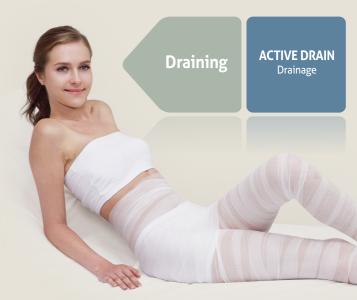

## **Active Drain** Moisture drainage

It contrasts efficiently water retention giving to the tissues a much more compact and tonic aspect; it demineralizes the skin making it bright and vital.