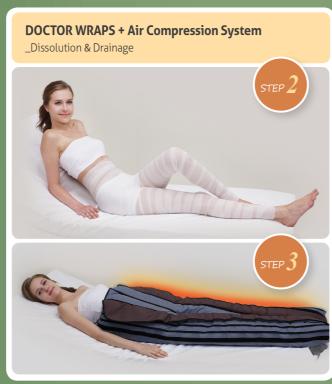

## DOCTOR WRAPS SLIMMING SOLUTION

DOCTOR WRAPS is 8 session program to optimize slimming solution.

DOCOT WRAPS is able to perform moisturizing, toning,

with tensor effect, draining and ANTICELLUITE treatment.

## What is DOCTOR WRAPS?

DOCTOR WRAPS is the 8 bandages program to optimize the slimming dissolution. It is composed of 8 bandages with three different kind of active ingredients and two physical brushes in a kit. DOCTOR WRAPS is able to perform moisturizing, toning, draining and Anti-cellulite treatments and provides effective results improving Overweight, Flaccidity, Cellulite, Orange peer, Dehydration and Water retention. The brush for dry peeling stimulates the microcirculation, the nerve endings and the lymphatic system besides dry peeling effect. It tones up, gives energy or relaxes according to the methods of execution.