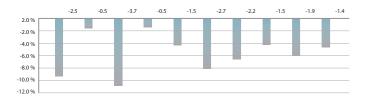

### **Arm 8 sessions**: size and reduction rate

Arm reduction (%) & size (cm)

After

### < Result >

| abdomen | -4.3cm Reduction (-3.0cm ~ -8.5cm) |
|---------|------------------------------------|
| thigh   | -2.2cm Reduction (-1.2cm ~ -3.0cm) |
| arm     | -1.8cm Reduction (-0.5cm ~ -3.7cm) |