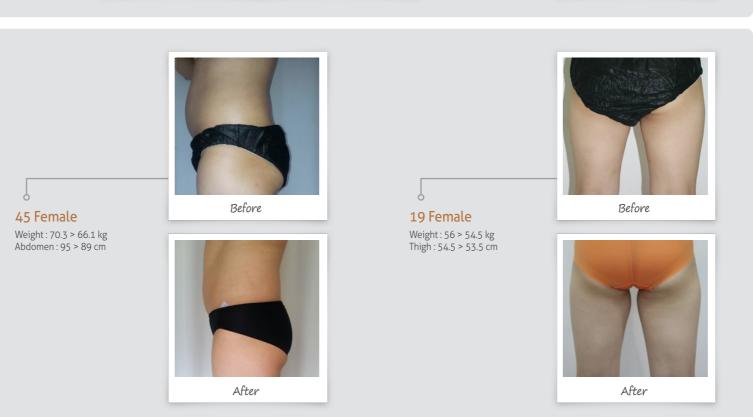

## Korean clinical date

(July-October, 2013/20-60 ages, 66 women)

There was 1 month treatment (2 times per week – 8 sessions) choosing one of following programs.

- (1) Bandage (1 box, 8 package, 16 rolls)
- (2) Bandage + IPC (DL1200L)
- (3) Bandage + IPC (DL1200L) + LLD Inj.

### < Result >

| abdomen | -4.3cm Reduction (-3.0cm ~ -8.5cm) |
|---------|------------------------------------|
| thigh   | -2.2cm Reduction (-1.2cm ~ -3.0cm) |
| arm     | -1.8cm Reduction (-0.5cm ~ -3.7cm) |