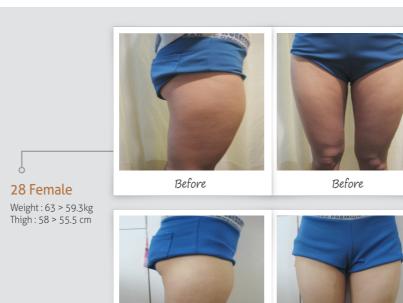

## Korean clinical date

(July-October, 2013/20-60 ages, 66 women)

There was 1 month treatment (2 times per week – 8 sessions) choosing one of following programs.

- (1) Bandage (1 box, 8 package, 16 rolls)
- (2) Bandage + IPC (DL1200L)
- (3) Bandage + IPC (DL1200L) + LLD Inj.

### < Result >

| abdomen | -4.3cm Reduction (-3.0cm ~ -8.5cm) |
|---------|------------------------------------|
| thigh   | -2.2cm Reduction (-1.2cm ~ -3.0cm) |
| arm     | -1.8cm Reduction (-0.5cm ~ -3.7cm) |