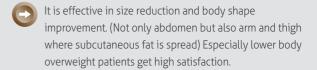

## SLIMMING PROGRAM

Reduce Size! Abdomen, Thigh, Arm
Body Shape Slimming Effect!
Body Line Up Lift Effect!

## DOCTOR WRAPS SLIMMING SOLUTION

DOCTOR WRAPS is 8 session program to optimize slimming solution.

DOCOT WRAPS is able to perform moisturizing, toning,

with tensor effect, draining and ANTICELLUITE treatment.

## What is DOCTOR WRAPS?

DOCTOR WRAPS is the 8 bandages program to optimize the slimming dissolution. It is composed of 8 bandages with three different kind of active ingredients and two physical brushes in a kit. DOCTOR WRAPS is able to perform moisturizing, toning, draining and Anti-cellulite treatments and provides effective results improving Overweight, Flaccidity, Cellulite, Orange peer, Dehydration and Water retention. The brush for dry peeling stimulates the microcirculation, the nerve endings and the lymphatic system besides dry peeling effect. It tones up, gives energy or relaxes according to the methods of execution.