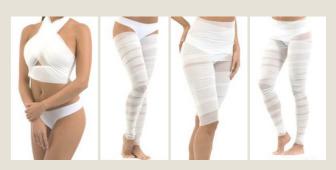

## Which body areas can be treated with DOCTOR WRAPS?

Breast, Legs, Abdomen, Thigh, Arms, Neck and Shoulder can be treated with DOCTOR WRAPS