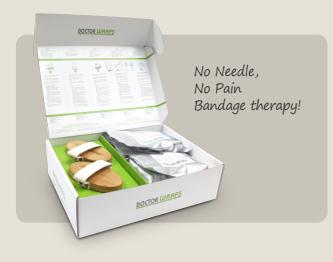

## What is DOCTOR WRAPS?

DOCTOR WRAPS is the 8 bandages program to optimize the slimming dissolution. It is composed of 8 bandages with three different kind of active ingredients and two physical brushes in a kit. DOCTOR WRAPS is able to perform moisturizing, toning, draining and Anti-cellulite treatments and provides effective results improving Overweight, Flaccidity, Cellulite, Orange peer, Dehydration and Water retention. The brush for dry peeling stimulates the microcirculation, the nerve endings and the lymphatic system besides dry peeling effect. It tones up, gives energy or relaxes according to the methods of execution.

## Which body areas can be treated with DOCTOR WRAPS?

Breast, Legs, Abdomen, Thigh, Arms, Neck and Shoulder can be treated with DOCTOR WRAPS