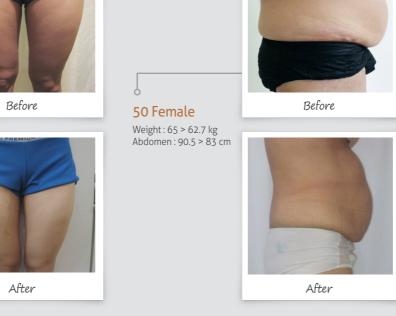

## Korean clinical date

(July-October, 2013/20-60 ages, 66 women)

There was 1 month treatment (2 times per week – 8 sessions) choosing one of following programs.

- (1) Bandage (1 box, 8 package, 16 rolls)
- (2) Bandage + IPC (DL1200L)
- (3) Bandage + IPC (DL1200L) + LLD Inj.

### < Result >

| abdomen | -4.3cm Reduction (-3.0cm ~ -8.5cm) |
|---------|------------------------------------|
| thigh   | -2.2cm Reduction (-1.2cm ~ -3.0cm) |
| arm     | -1.8cm Reduction (-0.5cm ~ -3.7cm) |