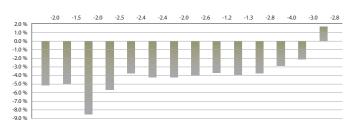

### Thigh 8 sessions: size and reduction rate

Thigh reduction rate (%) & size (cm)

### < Result >

| abdomen | -4.3cm Reduction (-3.0cm ~ -8.5cm) |
|---------|------------------------------------|
| thigh   | -2.2cm Reduction (-1.2cm ~ -3.0cm) |
| arm     | -1.8cm Reduction (-0.5cm ~ -3.7cm) |