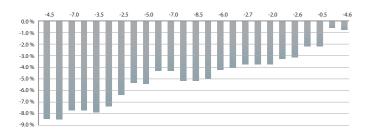

## Abdomen 8 sessions: size and reduction rate

Abdomen reduction rate (%) & Size (cm)

### < Result >

| abdomen | -4.3cm Reduction (-3.0cm ~ -8.5cm) |
|---------|------------------------------------|
| thigh   | -2.2cm Reduction (-1.2cm ~ -3.0cm) |
| arm     | -1.8cm Reduction (-0.5cm ~ -3.7cm) |